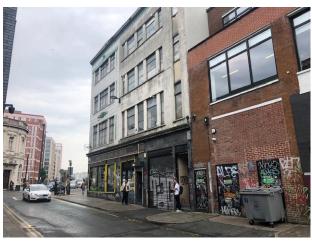

# Location

The building is located on the corner of Swan Street and Tib Street, close to both Oldham Street and Oldham Road. It is with 0.5m of Victoria Transport Interchange, Piccadilly Gardens, the AO Arena and the Arndale Centre and within 1 miles of Piccadilly Station with a number of car parks close by. The Mackie Mayor Market, Band on the Wall and the shops, restaurants and coffee-shops of the Northern Quarter are all within the immediate area.