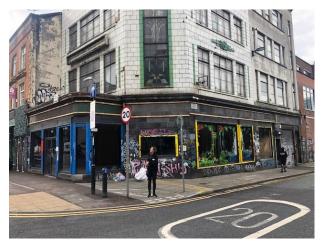

# Location

The building is located on the corner of Swan Street and Tib Street, close to both Oldham Street and Oldham Road. It is with 0.5m of Victoria Transport Interchange, Piccadilly Gardens, the AO Arena and the Arndale Centre and within 1 miles of Piccadilly Station with a number of car parks close by. The Mackie Mayor Market, Band on the Wall and the shops, restaurants and coffee-shops of the Northern Quarter are all within the immediate area.

## Description

The premises comprise a ground floor sales area with basement sales and storage accommodation. The unit has 2 sets of stairs between ground floor and basement and the windows are fully protected by electric shuttering.