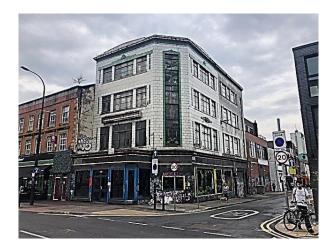

# Location

The building is located on the corner of Swan Street and Tib Street, close to both Oldham Street and Oldham Road. It is with 0.5m of Victoria Transport Interchange, Piccadilly Gardens, the AO Arena and the Arndale Centre and within 1 miles of Piccadilly Station with a number of car parks close by. The Mackie Mayor Market, Band on the Wall and the shops, restaurants and coffee-shops of the Northern Quarter are all within the immediate area.

## Description

The premises comprise a ground floor sales area with basement sales and storage accommodation. The unit has 2 sets of stairs between ground floor and basement and the windows are fully protected by electric shuttering.