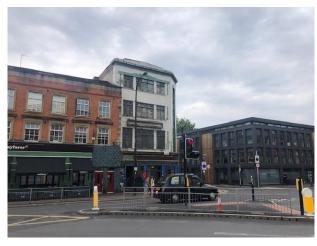

# Location

The building is located on the corner of Swan Street and Tib Street, close to both Oldham Street and Oldham Road. It is with 0.5m of Victoria Transport Interchange, Piccadilly Gardens, the AO Arena and the Arndale Centre and within 1 miles of Piccadilly Station with a number of car parks close by. The Mackie Mayor Market, Band on the Wall and the shops, restaurants and coffee-shops of the Northern Quarter are all within the immediate area.